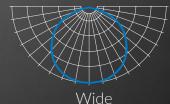

## GP PERFORMANCE HIGH BAY





## **FEATURES**

- Scalable footprint & variable outputs for high bay & low bay applications
- 9,300 74,000 lumens
- 65°C maximum ambient temperature rating
- Attractive & compact industrial styling
- Innovative modular heatsink construction
- Tailored performance with narrow, medium & wide distributions and lens options
- Uniquely engineered uplight design eliminates dark ceilings
- Occupancy sensor options for maximum efficiency
- **Emergency battery** back-up available
- Made Right Here™ in the USA







GP6

## **OPTIONS & ACCESSORIES**

GP4 Shown





Clear Lens







Wireguard

## **DISTRIBUTIONS**



Narrow



Medium