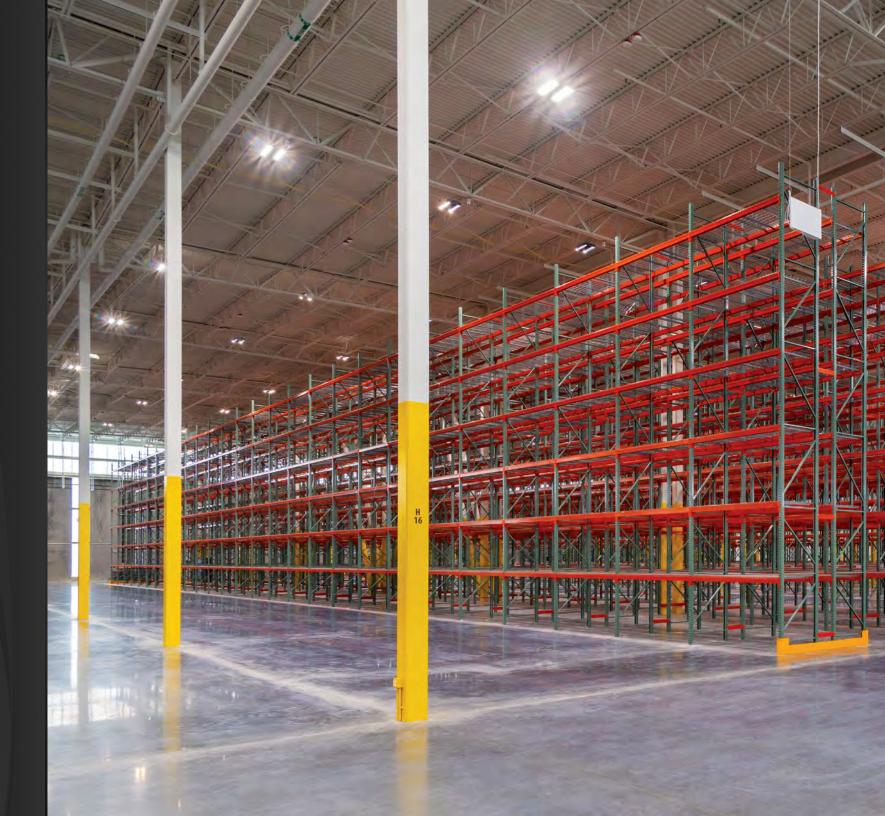

## GP PERFORMANCE HIGH BAY

## **FEATURES**

- Scalable footprint & variable outputs for high bay & low bay applications
- 9,300 74,000 lumens
- 65°C maximum ambient temperature rating
- Attractive & compact industrial styling
- Innovative modular heatsink construction
- Tailored performance with narrow, medium & wide distributions and lens options
- Uniquely engineered uplight design eliminates dark ceilings
- Occupancy sensor options for maximum efficiency
- **Emergency battery** back-up available
- Made Right Here™ in the USA