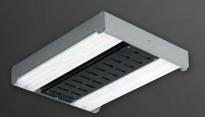

## GP PERFORMANCE HIGH BAY





## **FEATURES**

- Scalable footprint & variable outputs for high bay & low bay applications
- 9,300 74,000 lumens
- 65°C maximum ambient temperature rating
- Attractive & compact industrial styling
- Innovative modular heatsink construction
- Tailored performance with narrow, medium & wide distributions and lens options
- Uniquely engineered uplight design eliminates dark ceilings
- Occupancy sensor options for maximum efficiency
- **Emergency battery** back-up available
- Made Right Here™ in the USA







GP6

## **OPTIONS & ACCESSORIES**

GP4 Shown





Clear Lens







Wireguard

## **DISTRIBUTIONS**



Narrow



Medium