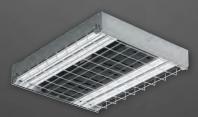

## GP PERFORMANCE HIGH BAY





## **FEATURES**

- Scalable footprint & variable outputs for high bay & low bay applications
- 9,300 74,000 lumens
- 65°C maximum ambient temperature rating
- Attractive & compact industrial styling
- Innovative modular heatsink construction
- Tailored performance with narrow, medium & wide distributions and lens options
- Uniquely engineered uplight design eliminates dark ceilings
- Occupancy sensor options for maximum efficiency
- **Emergency battery** back-up available
- Made Right Here™ in the USA







GP6

## **OPTIONS & ACCESSORIES**

GP4 Shown





Clear Lens







Wireguard

## **DISTRIBUTIONS**



Narrow



Medium