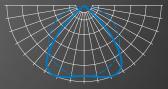

## GP PERFORMANCE HIGH BAY





## **FEATURES**

- Scalable footprint & variable outputs for high bay & low bay applications
- 9,300 74,000 lumens
- 65°C maximum ambient temperature rating
- Attractive & compact industrial styling
- Innovative modular heatsink construction
- Tailored performance with narrow, medium & wide distributions and lens options
- Uniquely engineered uplight design eliminates dark ceilings
- Occupancy sensor options for maximum efficiency
- **Emergency battery** back-up available
- Made Right Here™ in the USA







GP6

## **OPTIONS & ACCESSORIES**

GP4 Shown





Clear Lens







Wireguard

## **DISTRIBUTIONS**



Narrow



Medium