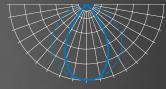

## GP PERFORMANCE HIGH BAY





## **FEATURES**

- Scalable footprint & variable outputs for high bay & low bay applications
- 9,300 74,000 lumens
- 65°C maximum ambient temperature rating
- Attractive & compact industrial styling
- Innovative modular heatsink construction
- Tailored performance with narrow, medium & wide distributions and lens options
- Uniquely engineered uplight design eliminates dark ceilings
- Occupancy sensor options for maximum efficiency
- **Emergency battery** back-up available
- Made Right Here™ in the USA







GP6

## **OPTIONS & ACCESSORIES**

GP4 Shown





Clear Lens







Wireguard

## **DISTRIBUTIONS**



Narrow



Medium