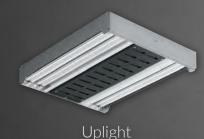

## **FEATURES**

- Scalable footprint & variable outputs for high bay & low bay applications
- 9,300 74,000 lumens
- 65°C maximum ambient temperature rating
- Attractive & compact industrial styling
- Innovative modular heatsink construction
- Tailored performance with narrow, medium & wide distributions and lens options
- Uniquely engineered uplight design eliminates dark ceilings
- Occupancy sensor options for maximum efficiency
- **Emergency battery** back-up available
- Made Right Here™ in the USA