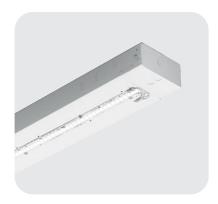

## **76 STANDARD STRIP**

- 40°C max ambient temperature
- Superior efficacies up to 200 lm/W
- Optional reflectors for precise light distribution