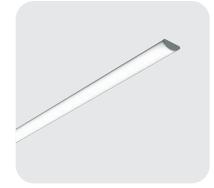

## **SL SLIMLINE ARCHITECTURAL**

- Seamless ambient illumination
- Walls, grid and hard surface ceilings
- Extruded aluminum rail for pin-straight lines