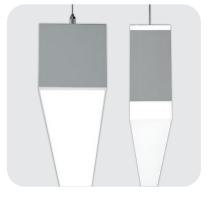

#### SDI5 SUSPENDED DIRECT/INDIRECT

- Seven distributions for precision illumination
- Fewer luminaires evenly light spaces
- High-performance up to 148 lm/W