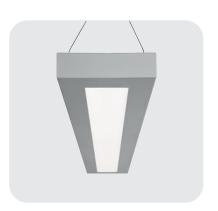

#### SDI5 SUSPENDED DIRECT/INDIRECT

- Seven distributions for precision illumination
- Fewer luminaires evenly light spaces
- High-performance up to 148 lm/W