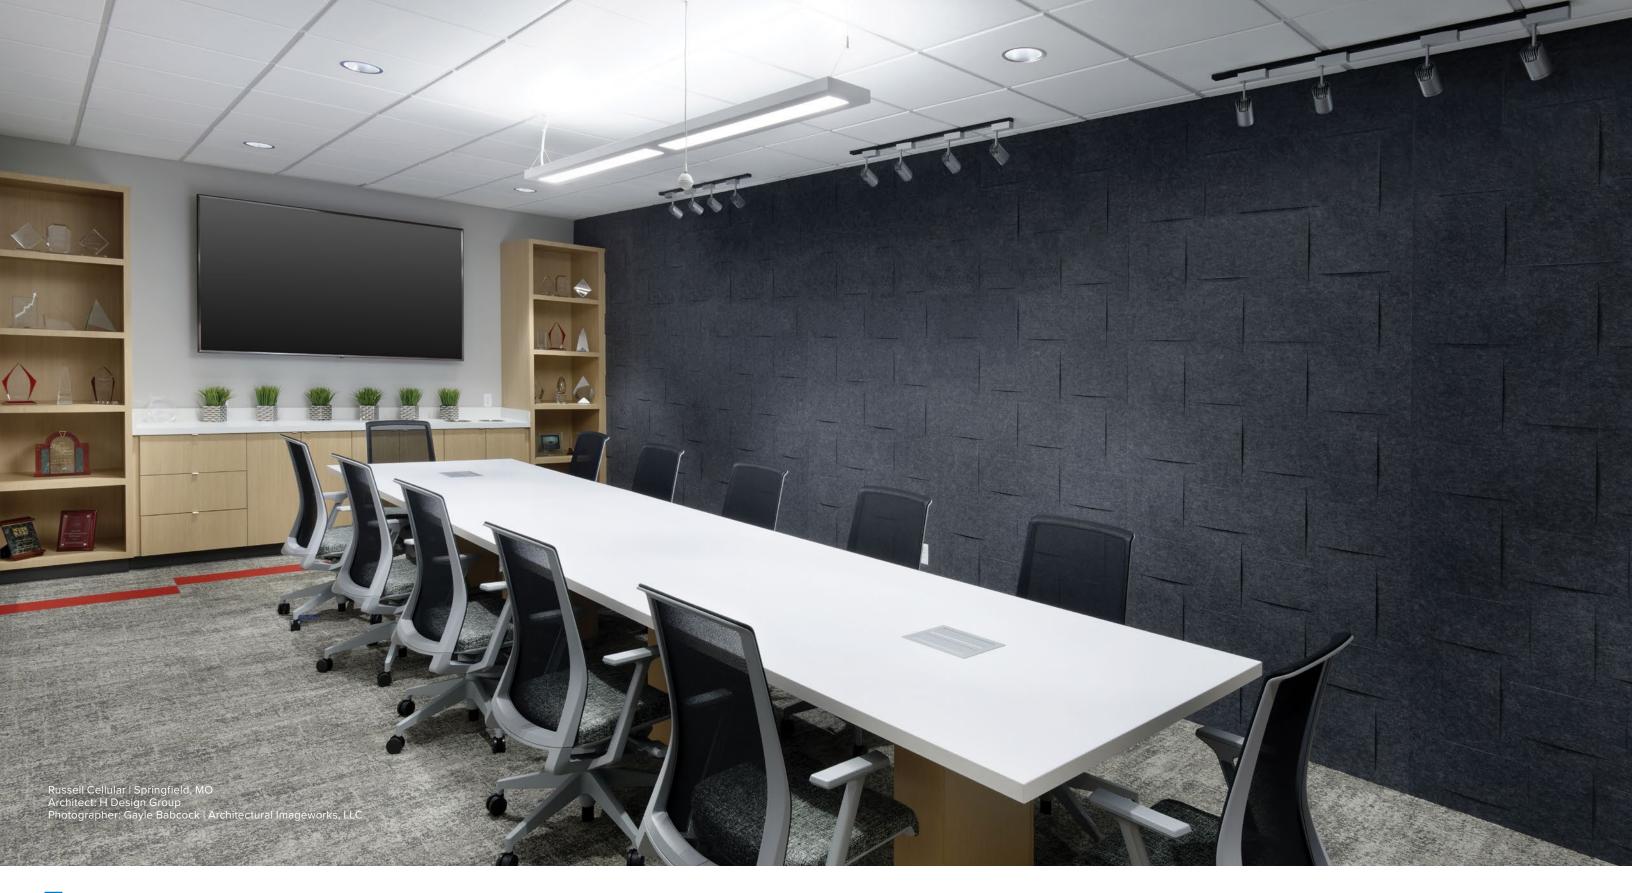

- Suspended and wall mount options add design flexibility and continuity
- Uplight asymmetric distribution option softens light against the wall for a subtly pleasing look
- Attractive direct or indirect lighting ideal for offices, hallways and conference rooms

### SIA INDIRECT

The SIA Series is a family of sleek, compact, suspended LED luminaires. Softly glowing side panels and perforated design elements make the SIA a unique indirect fixture for row-mount or stand-alone applications.

- Create a dramatic presence with choice of gullwing or backlit side panels with architectural design elements
- Precision uplight optics provide soft, uniform indirect illumination
- An ideal choice for classrooms, conference rooms, hallways, lobbies, or office spaces