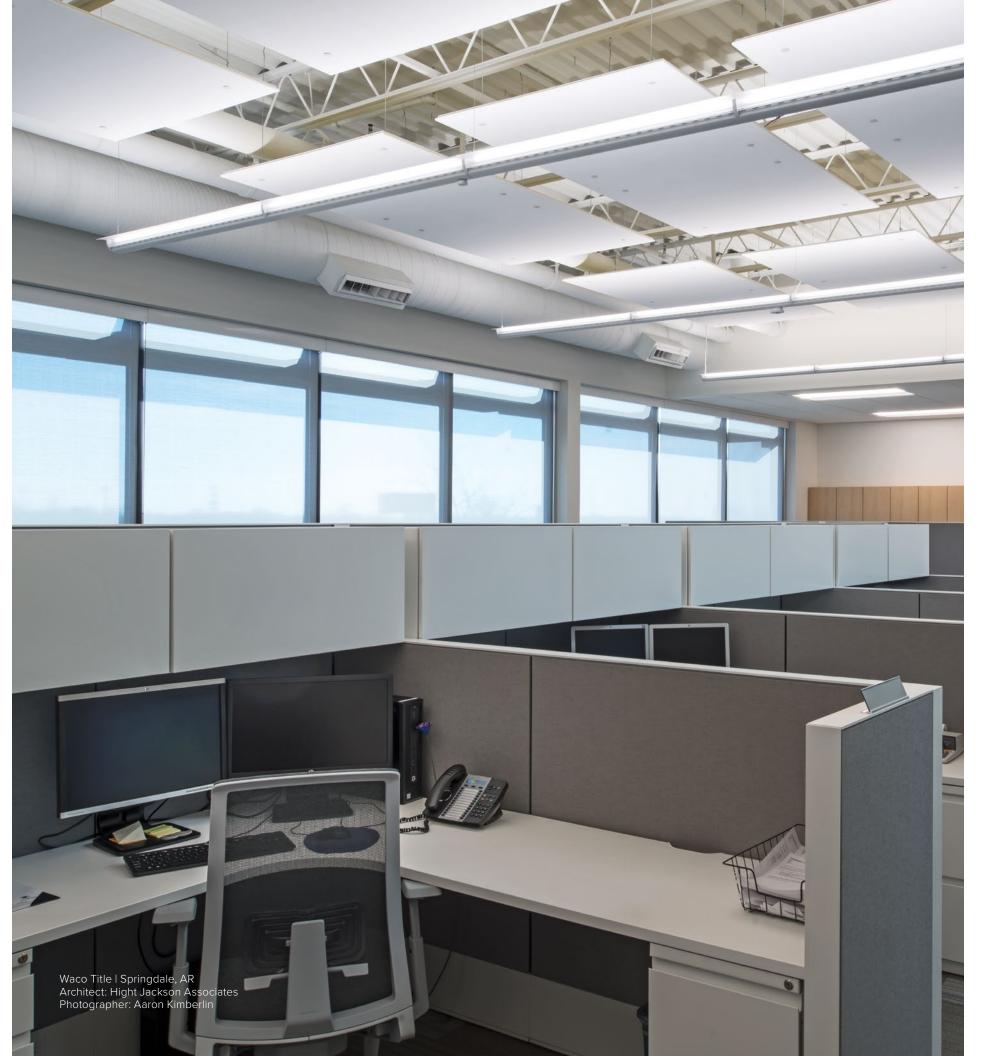

## LLM SLIMLINE

The LLM series blends the fundamental qualities of a wrap, strip, and industrial fixture into a versatile slimline luminaire.

- Low-profile suspended or surface-mount LED provides an architectural alternative to standard wrap-around fixtures
- Quality, frosted, extruded acrylic lens snaps securely in place to provide gentle, diffused illumination
- Slim end plates conform to lens shape and prevent unsightly light leaks
- Internal, self-aligning joining method ensures straight rows