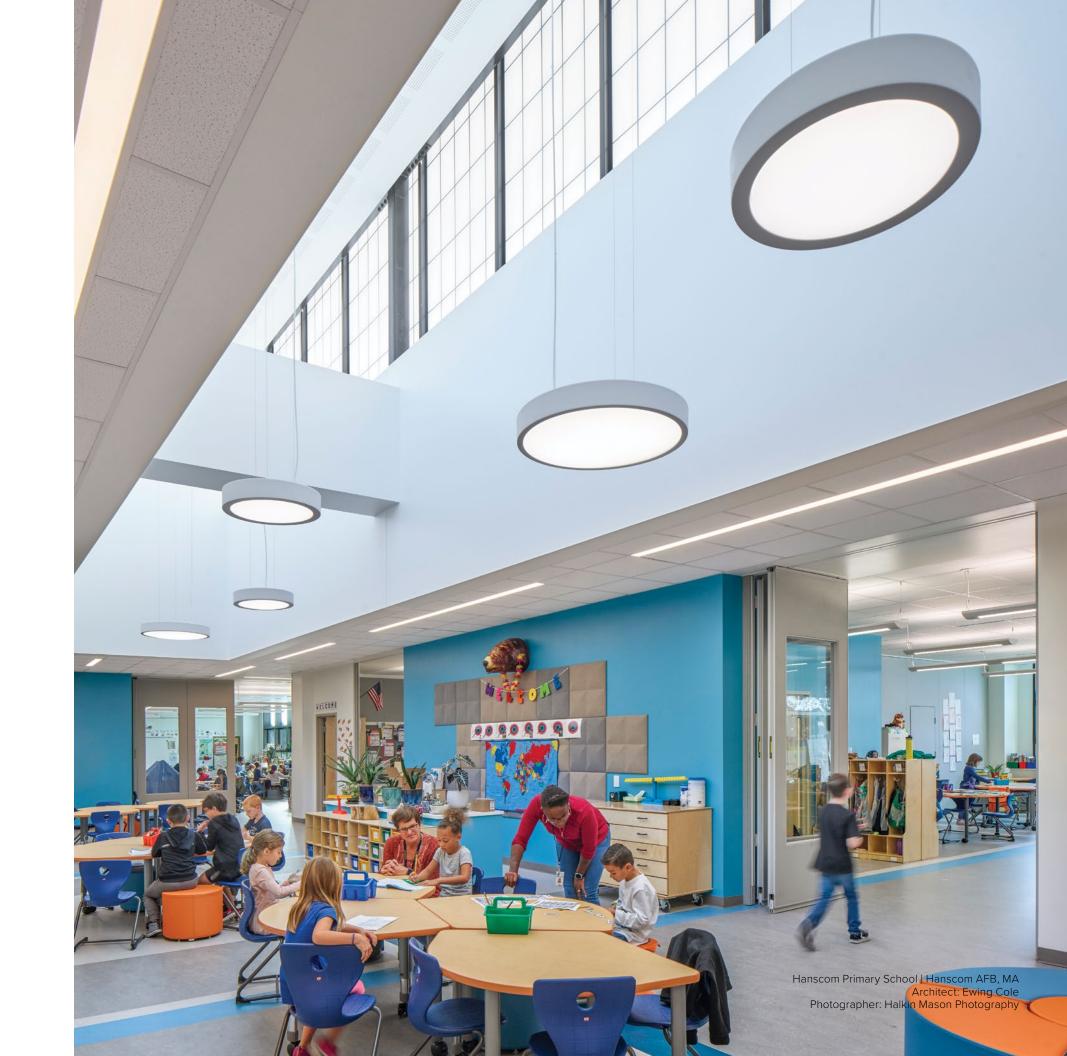

### RNDP ROUND PENDANT

Combine sizes and multiple mounting types to create a unique and modern space – a perfect fit for schools, offices, retail spaces, and healthcare applications.

- Available in 2', 3' and 4' diameters
- Provides soft, uniform ambient illumination
- Lift-and-twist lens assembly allows for easy maintenance
- Maximize energy savings with efficacies as high as 143 lm/W
- Companion recessed and surface fixtures for job-site continuity.