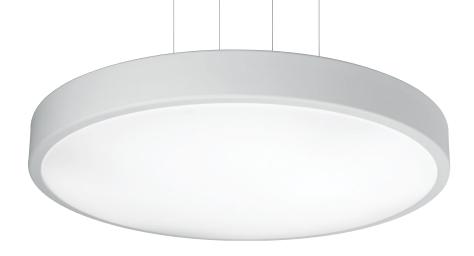

### RNDP ROUND PENDANT

Combine sizes and multiple mounting types to create a unique and modern space – a perfect fit for schools, offices, retail spaces, and healthcare applications.

- Available in 2', 3' and 4' diameters
- Provides soft, uniform ambient illumination
- Lift-and-twist lens assembly allows for easy maintenance
- Maximize energy savings with efficacies as high as 143 lm/W
- Companion recessed and surface fixtures for job-site continuity.