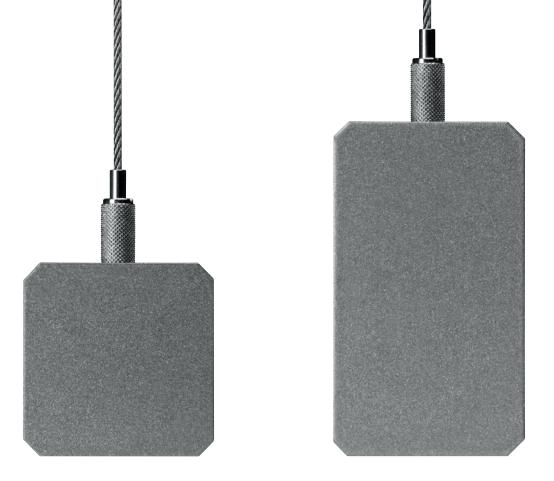

## LLM SLIMLINE

The LLM series blends the fundamental qualities of a wrap, strip, and industrial fixture into a versatile slimline luminaire.

- Low-profile suspended or surface-mount LED provides an architectural alternative to standard wrap-around fixtures
- Quality, frosted, extruded acrylic lens snaps securely in place to provide gentle, diffused illumination
- Slim end plates conform to lens shape and prevent unsightly light leaks
- Internal, self-aligning joining method ensures straight rows