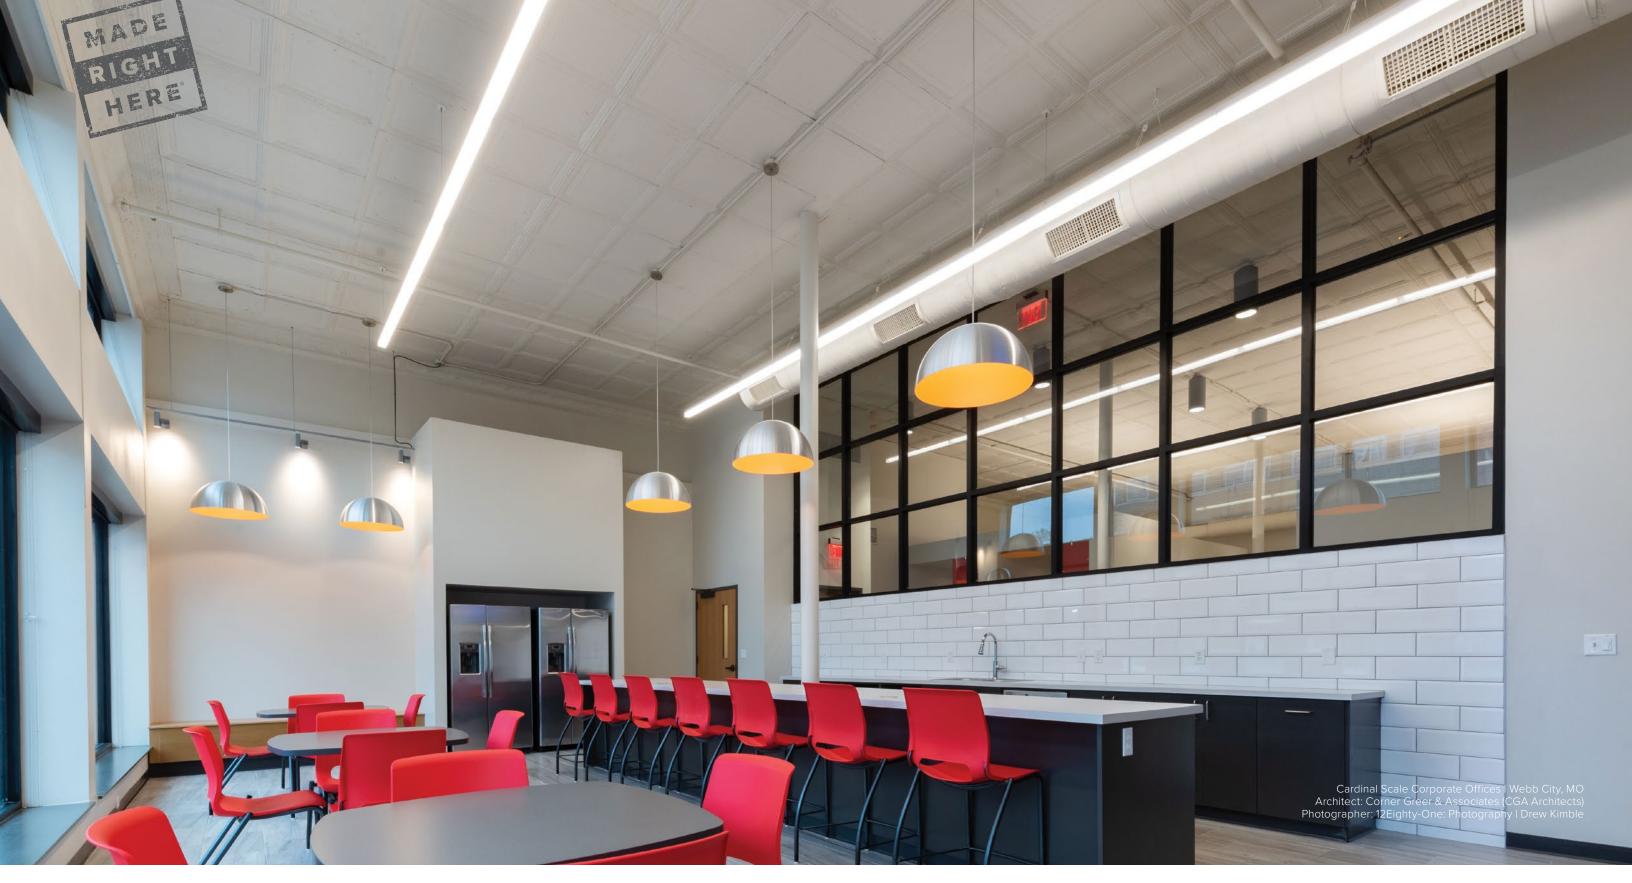

## SUSPENDED ARCHITECTURAL

REFINED DESIGN Featuring classically curved, minimalistic, and modern architectural styles, Williams offer a wide selection of stand-alone and continuous suspended LED luminaires to enhance the built environment.