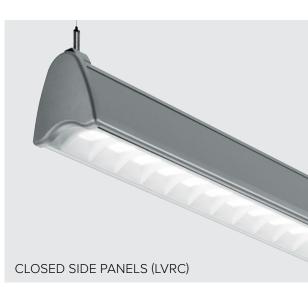

## AXA CONTOURED LOUVER

The architectural AXA series makes a design statement that is both unique and effective in applications ranging from offices, to classrooms and conference rooms.

Designed to deliver up to 1,400 lumens per foot, louvered shielding and a matte white acrylic lens hide LEDs from view to provide pleasant, efficient illumination.

- Contoured housing, end caps and louver provide an attractive source of direct lighting.
- Design elements on side panels add interest while producing subtle uplight.
- Moveable mounting hardware slides easily along the length of the fixture providing variable mounting points.