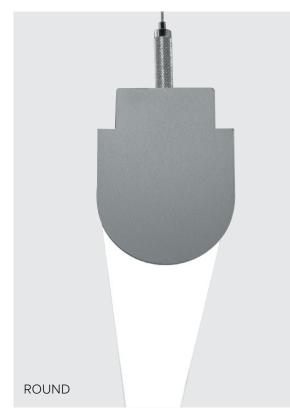

### RNDP ROUND PENDANT

Combine sizes and multiple mounting types to create a unique and modern space – a perfect fit for schools, offices, retail spaces, and healthcare applications.

- Available in 2', 3' and 4' diameters
- Provides soft, uniform ambient illumination
- Lift-and-twist lens assembly allows for easy maintenance
- Maximize energy savings with efficacies as high as 143 lm/W
- Companion recessed and surface fixtures for job-site continuity.