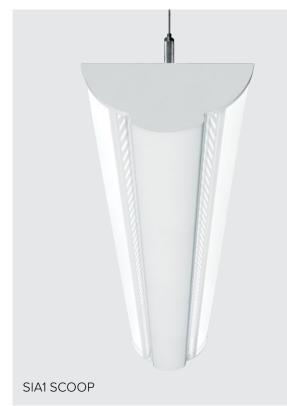

### SIA INDIRECT

The SIA Series is a family of sleek, compact, suspended LED luminaires. Softly glowing side panels and perforated design elements make the SIA a unique indirect fixture for row-mount or stand-alone applications.

- Create a dramatic presence with choice of gullwing or backlit side panels with architectural design elements
- Precision uplight optics provide soft, uniform indirect illumination
- An ideal choice for classrooms, conference rooms, hallways, lobbies, or office spaces