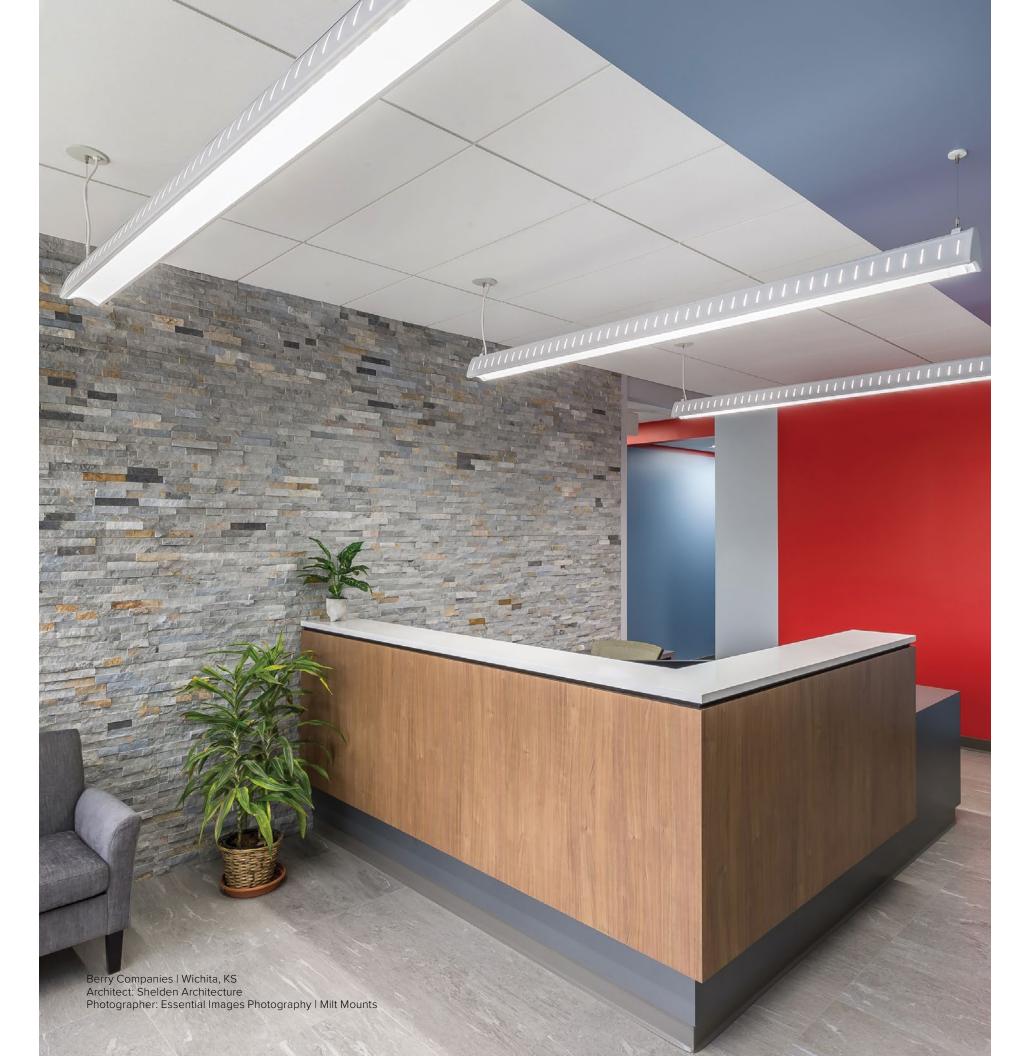

## SUSPENDED ARCHITECTURAL

REFINED DESIGN Featuring classically curved, minimalistic, and modern architectural styles, Williams offer a wide selection of stand-alone and continuous suspended LED luminaires to enhance the built environment.