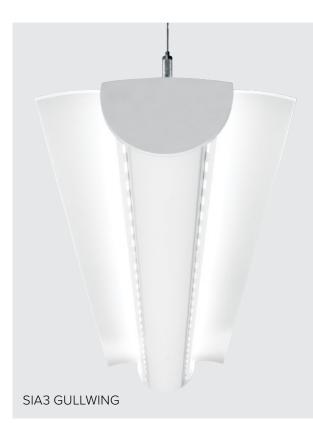

### SIA INDIRECT

The SIA Series is a family of sleek, compact, suspended LED luminaires. Softly glowing side panels and perforated design elements make the SIA a unique indirect fixture for row-mount or stand-alone applications.

- Create a dramatic presence with choice of gullwing or backlit side panels with architectural design elements
- Precision uplight optics provide soft, uniform indirect illumination
- An ideal choice for classrooms, conference rooms, hallways, lobbies, or office spaces