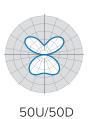

SDI5 DIRECT/ INDIRECT

The timeless architectural design of the SDI5 blends seamlessly into the space. Multiple distributions elevate the SDI5 to a functional design that complements any environment. Maximize energy savings with efficacies up to 130 lm/W. Stand-alone and continuous row mounting.

100U

90U/10D

70U/30D

30U/70D

10U/90D

100D