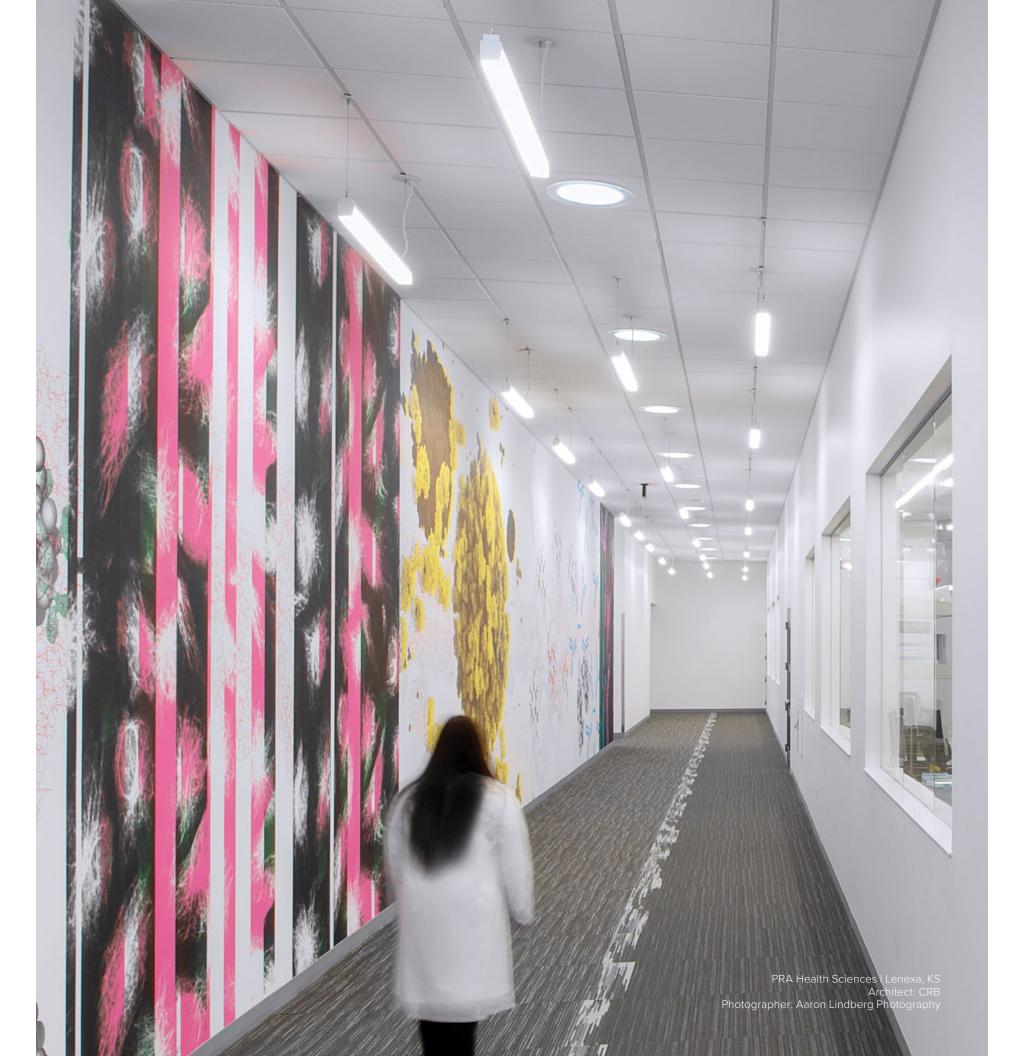

## SUSPENDED ARCHITECTURAL

REFINED DESIGN Featuring classically curved, minimalistic, and modern architectural styles, Williams offer a wide selection of stand-alone and continuous suspended LED luminaires to enhance the built environment.