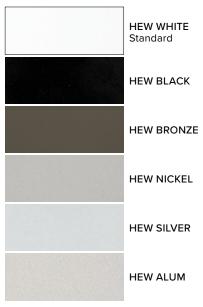

## STANDARD COLOR OPTIONS

For optimum results, the finish will default to smooth polyester powder coat.

The standard colors listed below are available on this fixture without incurring a custom color fee (swatches available on request):

Colors shown will vary from actual material.