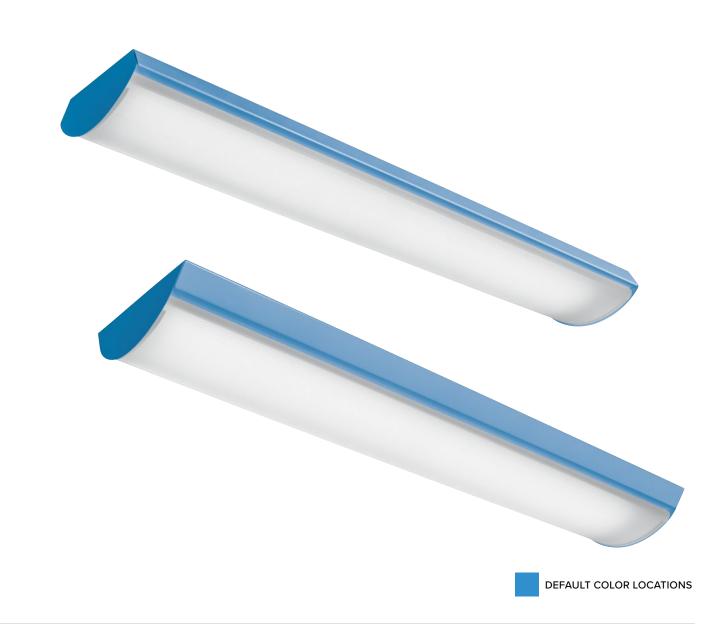

## **39 SERIES** DEFAULT COLOR DETAIL

Color specified for this series will default to parts painted as indicated in drawing to right.