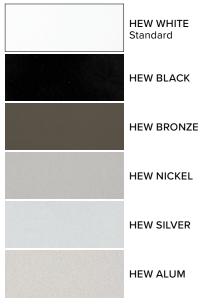

## STANDARD COLOR OPTIONS

For optimum results, the finish will default to smooth polyester powder coat.

The standard colors listed below are available on this fixture without incurring a custom color fee (swatches available on request):

Colors shown will vary from actual material.