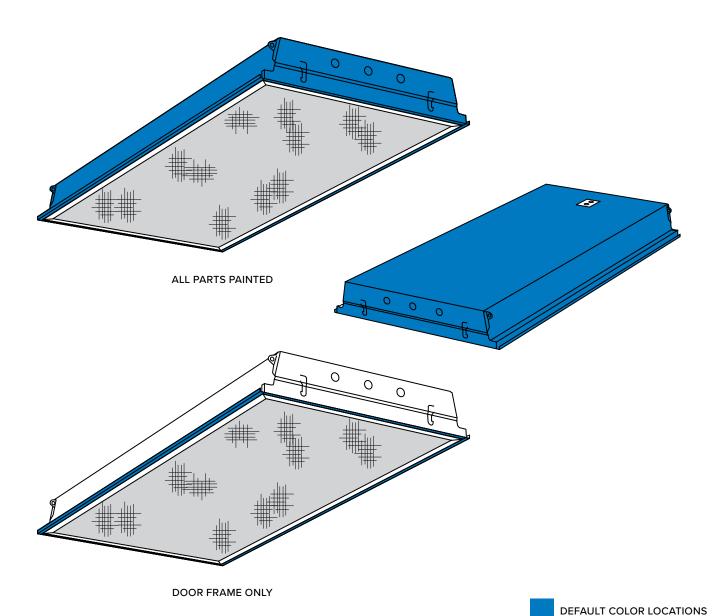

# **DEFAULT COLOR DETAIL**

Color specified for this series will default to parts painted as indicated in drawing to right.