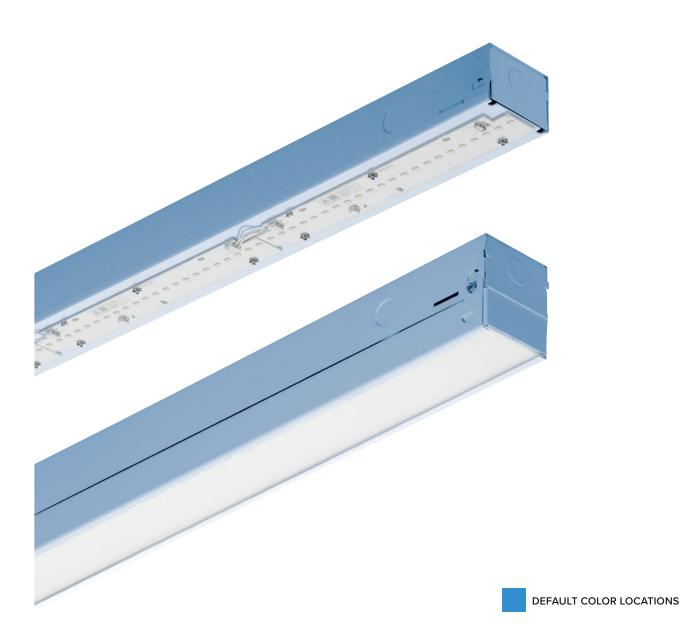

## 75 | 75L SERIES DEFAULT COLOR DETAIL

Color specified for this series will default to parts painted as indicated in drawing to right.