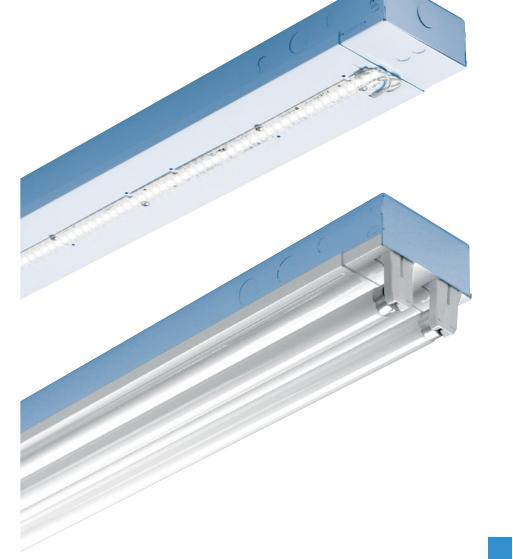

## 76 SERIES DEFAULT COLOR DETAIL

Color specified for this series will default to parts painted as indicated in drawing to right.