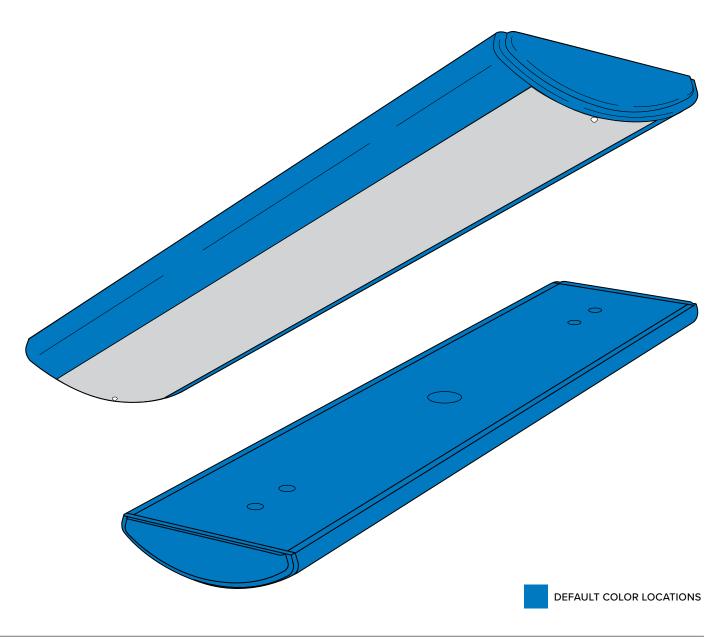

# **DEFAULT COLOR DETAIL**

Color specified for this series will default to parts painted as indicated in drawing to right.