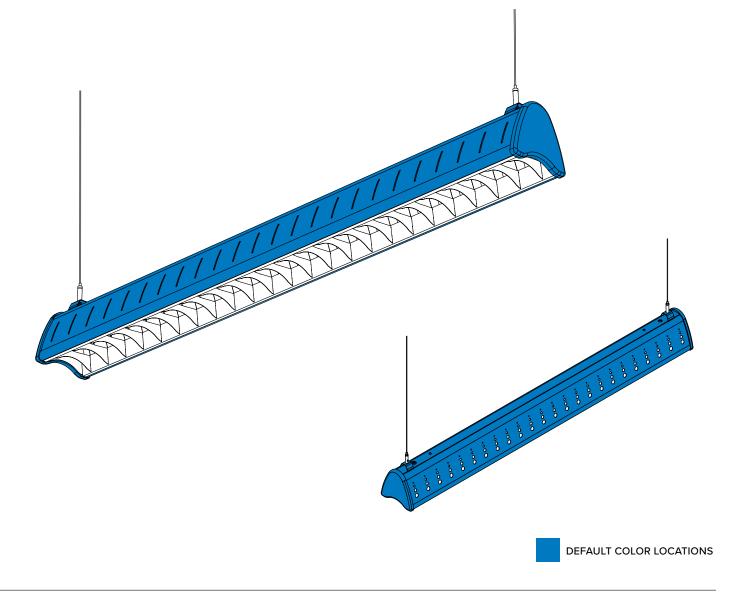

# **DEFAULT COLOR DETAIL**

Color specified for this series will default to parts painted as indicated in drawing to right.