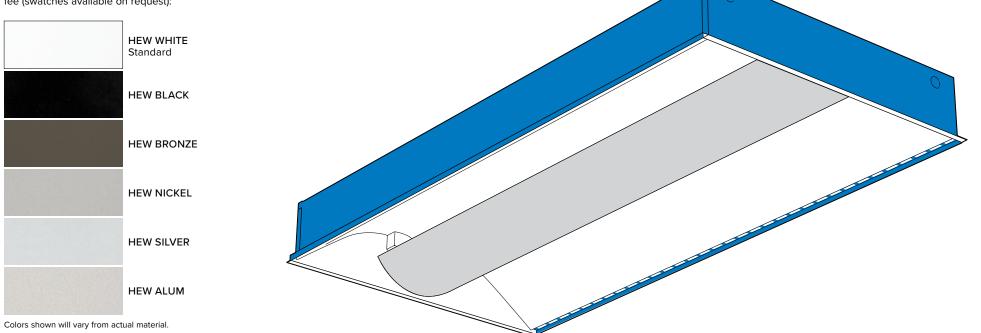

## **DI-AR SERIES** DEFAULT COLOR DETAIL

Color specified for this series will default to parts painted as indicated in drawing to right.

## STANDARD COLOR OPTIONS

For optimum results, the finish will default to smooth polyester powder coat.

The standard colors listed below are available on this fixture without incurring a custom color fee (swatches available on request):