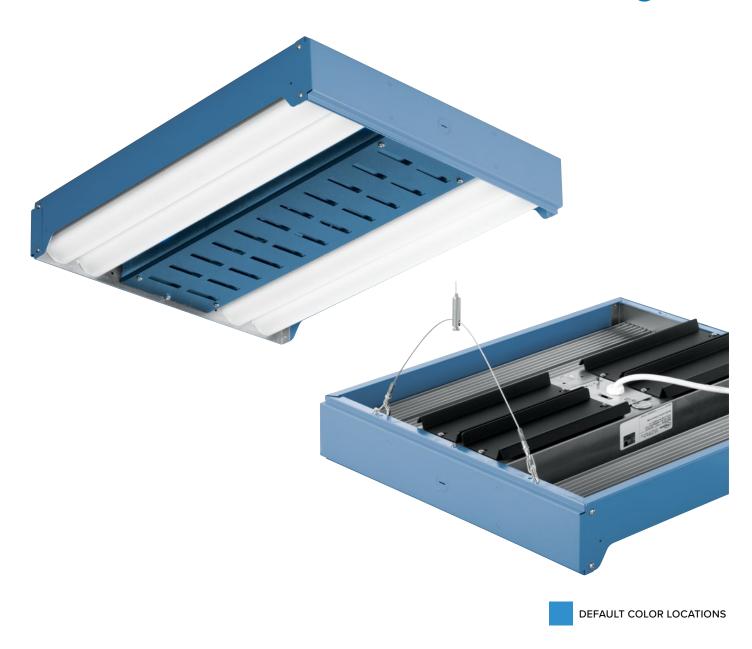

# **DEFAULT COLOR DETAIL**

Color specified for this series will default to parts painted as indicated in drawing to right.