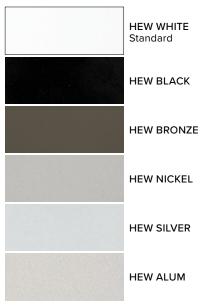

## STANDARD COLOR OPTIONS

For optimum results, the finish will default to smooth polyester powder coat.

The standard colors listed below are available on this fixture without incurring a custom color fee (swatches available on request):

Colors shown will vary from actual material.