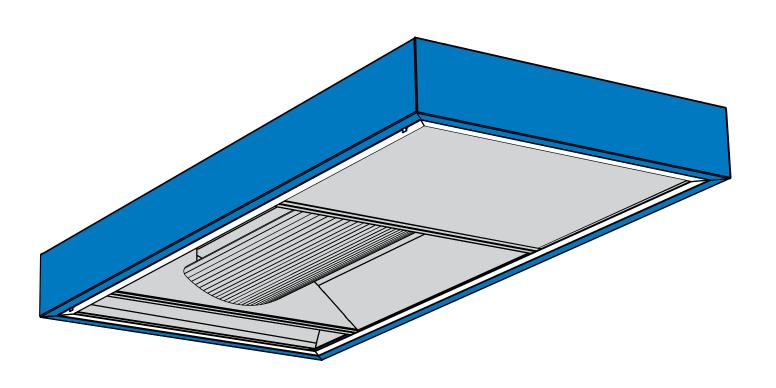

## **DEFAULT COLOR DETAIL**

Color specified for this series will default to parts painted as indicated in drawing to right.