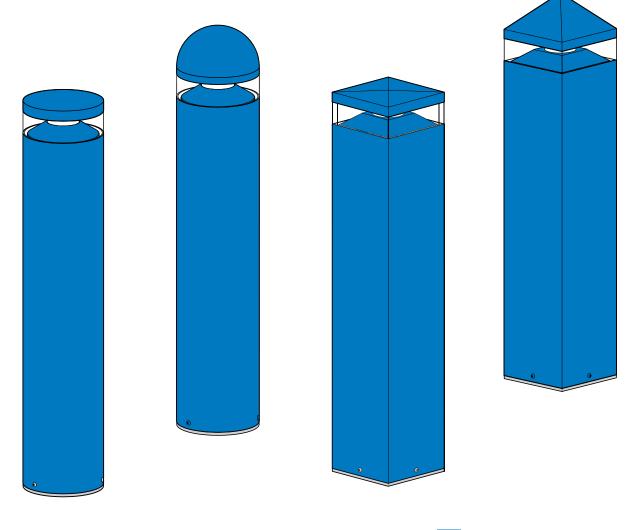

# **DEFAULT COLOR DETAIL**

Color specified for this series will default to parts painted as indicated in drawing to right.

#### EXAMPLES:

- RAL color: RAL #5005, Signal blue
- Sherwin-Williams color (requires two 1" square swatches): #SW 6965, Hyper Blue

**DEFAULT COLOR LOCATIONS**