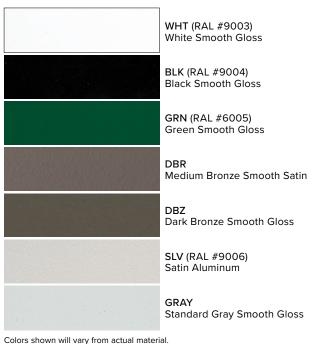

## STANDARD COLOR OPTIONS

Williams super durable polyester powder coat meets and exceeds AAMA 2604 specifications for outdoor durability.

The standard colors listed below are available on this fixture without incurring a custom color fee (swatches available on request):