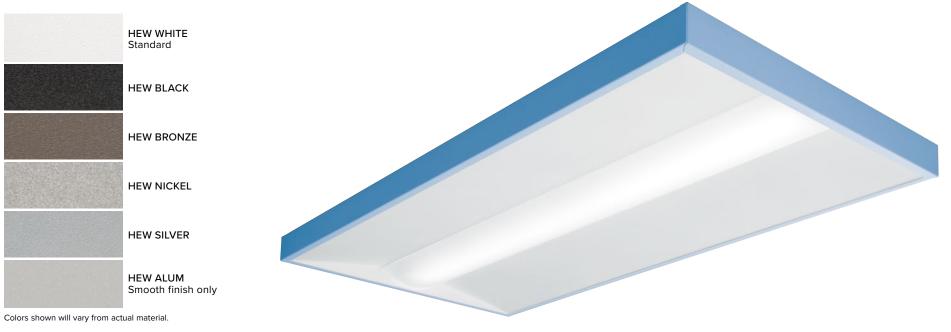

## **PTS SERIES** DEFAULT COLOR DETAIL

Color specified for this series will default to parts painted as indicated in drawing to right.

## STANDARD COLOR OPTIONS

For optimum results, the finish will default to textured polyester powder coat.

The standard colors listed below are available on this fixture without incurring a custom color fee (swatches available on request):