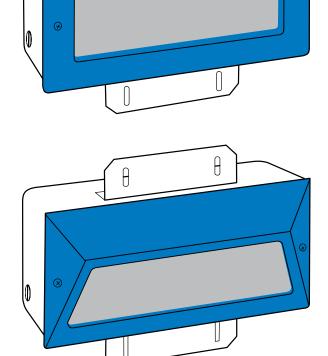

# **S10 SERIES** DEFAULT COLOR DETAIL

Color specified for this series will default to parts painted as indicated in drawing to right.