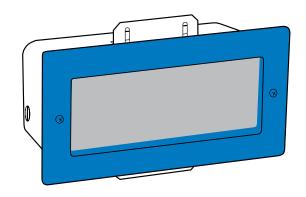

## **DEFAULT COLOR DETAIL**

Color specified for this series will default to parts painted as indicated in drawing to right.