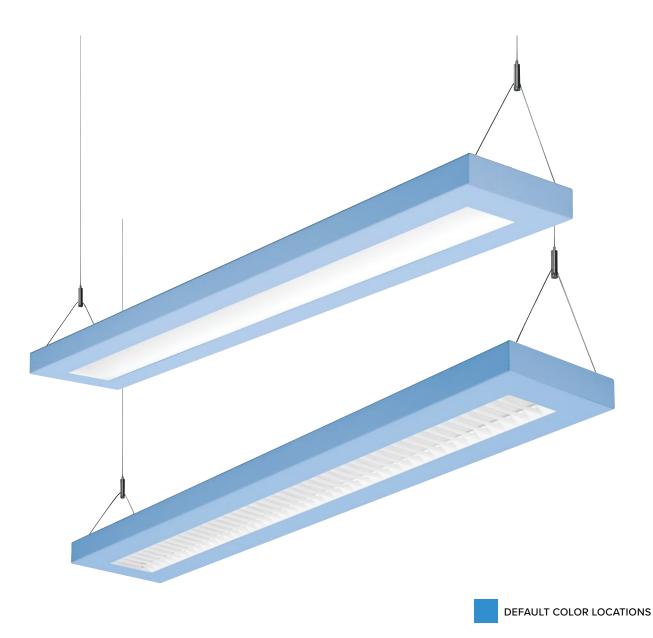

# **DEFAULT COLOR DETAIL**

Color specified for this series will default to parts painted as indicated in drawing to right.