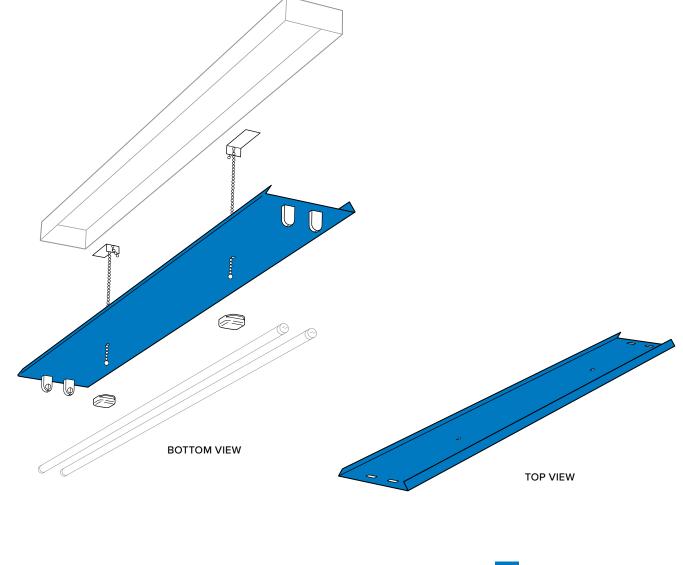

## **SRK SERIES DEFAULT COLOR DETAIL**

Color specified for this series will default to parts painted as indicated in drawing to right.