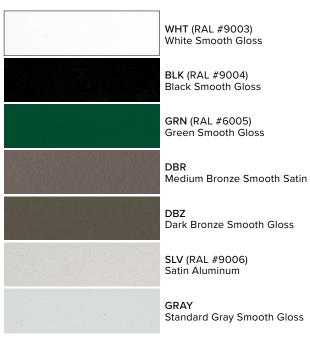

## STANDARD COLOR OPTIONS

Williams super durable polyester powder coat meets and exceeds AAMA 2604 specifications for outdoor durability.

The standard colors listed below are available on this fixture without incurring a custom color fee (swatches available on request):

Colors shown will vary from actual material.