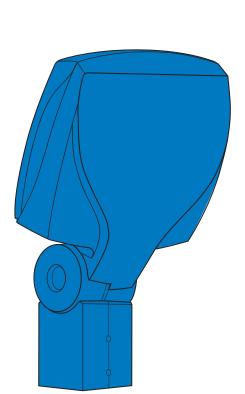

## **DEFAULT COLOR DETAIL**

Color specified for this series will default to parts painted as indicated in drawing to right.