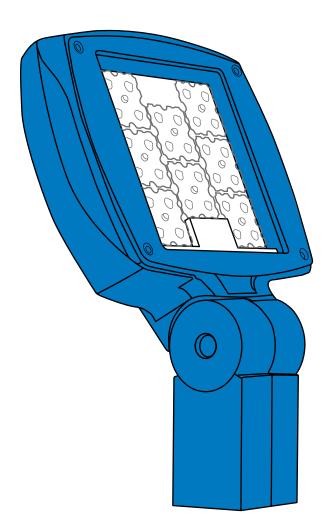

## **DEFAULT COLOR DETAIL**

Color specified for this series will default to parts painted as indicated in drawing to right.