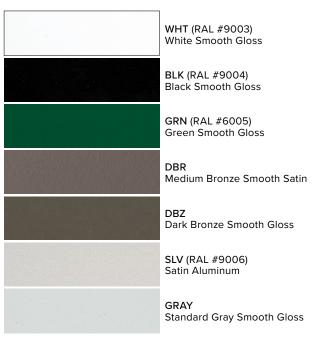

#### STANDARD COLOR OPTIONS

Williams super durable polyester powder coat meets and exceeds AAMA 2604 specifications for outdoor durability.

The standard colors listed below are available on this fixture without incurring a custom color fee (swatches available on request):

Colors shown will vary from actual material.