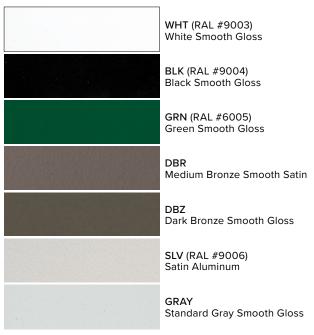

## STANDARD COLOR OPTIONS

Williams super durable polyester powder coat meets and exceeds AAMA 2604 specifications for outdoor durability.

The standard colors listed below are available on this fixture without incurring a custom color fee (swatches available on request):

Colors shown will vary from actual material.