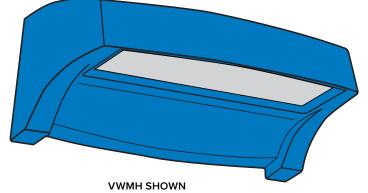

## **VWM IVWP SERIES** DEFAULT COLOR DETAIL

Color specified for this series will default to parts painted as indicated in drawing to right.