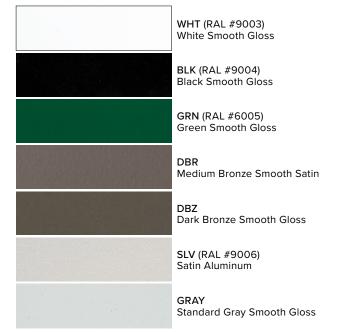

## STANDARD COLOR OPTIONS

Williams super durable polyester powder coat meets and exceeds AAMA 2604 specifications for outdoor durability.

The standard colors listed below are available on this fixture without incurring a custom color fee (swatches available on request):

Colors shown will vary from actual material.