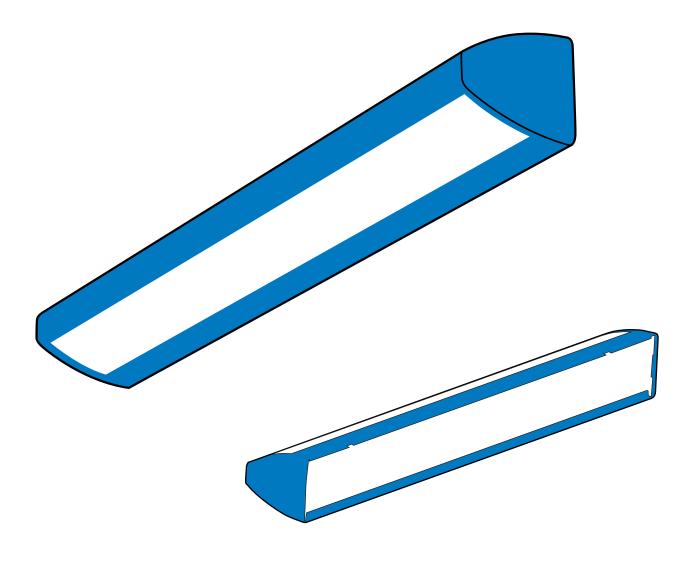

## **DEFAULT COLOR DETAIL**

Color specified for this series will default to parts painted as indicated in drawing to right.