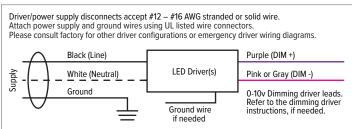

### WIRING DIAGRAM

Make electrical connections in accordance with NEC and local codes.