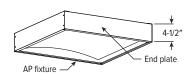

installing the fixture.
- This luminaire must be adequately grounded for protection against shock hazards and to assure proper operation.
- Disconnect power before servicing.

- LEDs are ESD (Electro Static Discharge) sensitive devices that can be easily damaged if the proper ESD mitigating steps are not taken.
- LEDs are very sensitive to mechanical damage. Caution must be taken to avoid damage to the LEDs.
- ESD or mechanical damage voids all warranties.
- Suitable for dry and damp locations.

#### SURFACE MOUNT INSTALLATION

STEP 1: Assemble kit with provided flat head screws. Secure to ceiling (screws provided by others).



STEP 2: Remove one end plate and wire fixture. Be sure to provide adequate length of flexible conduit and slide AP into side rails.



STEP 3: Attach end plate.







### WIRING DIAGRAM

Make electrical connections in accordance with NEC and local codes.