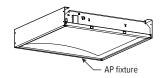

#### SURFACE MOUNT INSTALLATION

STEP 1: Assemble kit with provided flat head screws. Secure to ceiling (screws provided by others).

STEP 2: Remove one end plate and wire fixture. Be sure to provide adequate length of flexible conduit and slide AP into side rails.