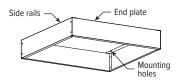

#### SURFACE MOUNT INSTALLATION

STEP 1: Assemble kit with provided flat head screws. Secure to ceiling (screws provided by others).

STEP 2: Remove one end plate and wire fixture. Be sure to provide adequate length of flexible conduit and slide AP into side rails.