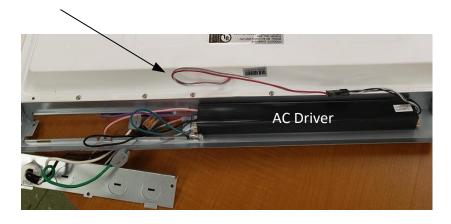

## Flat Panel Wiring Diagram HE Williams BP Series

06232023 EM/10WKIT CEC Call 1-877-774-4775 for Technical Assistance

Note: The AC Driver output leads are Gray, Black and White from the AC driver. Two of these lead wires change colors at the LED connector. The changed colors are Red (+), White (W) and Gray. The Red and White wires must be cut and wired as shown to the L Series LED EM Driver. Do not cut the Gray wire.

The **Load side** of the flat panel array will then be connected with Red to EM Red/White and White to EM Blue/White. **Dimming Violet and Pink can be connected with a dimming system.** 

Note: To access the AC driver output lead wires, remove flat panel galvanized covers-