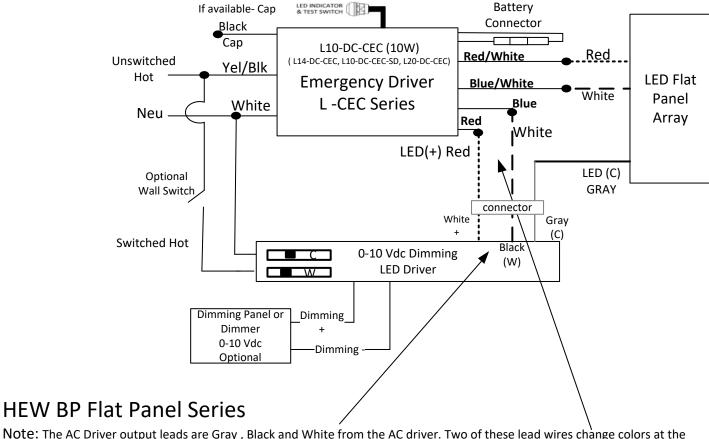

## Flat Panel Wiring Diagram HE Williams BP Series

06232023 EM/10WKIT CEC Call 1-877-774-4775 for Technical Assistance

Note: The AC Driver output leads are Gray, Black and White from the AC driver. Two of these lead wires change colors at the LED connector. The changed colors are Red (+), White (W) and Gray. The Red and White wires must be cut and wired as shown to the L Series LED EM Driver. Do not cut the Gray wire.

The **Load side** of the flat panel array will then be connected with Red to EM Red/White and White to EM Blue/White. **Dimming Violet and Pink can be connected with a dimming system.** 

Note: To access the AC driver output lead wires, remove flat panel galvanized covers-