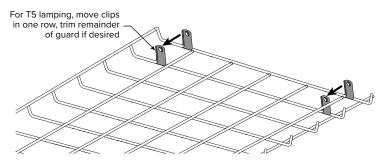

## INSTALLATION OF THESE PRODUCTS SHOULD ONLY BE PERFORMED BY A QUALIFIED ELECTRICIAN.

STEP 1: Slide the supplied clips over ends of the wireguard at each corner.

STEP 2: Attach the clips to the end plates of the fixture using #8 screws supplied.