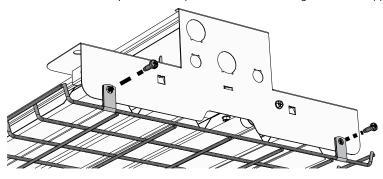

## INSTALLATION OF THESE PRODUCTS SHOULD ONLY BE PERFORMED BY A QUALIFIED ELECTRICIAN.

STEP 1: Slide the supplied clips over ends of the wireguard at each corner.

STEP 2: Attach the clips to the end plates of the fixture using #8 screws supplied.