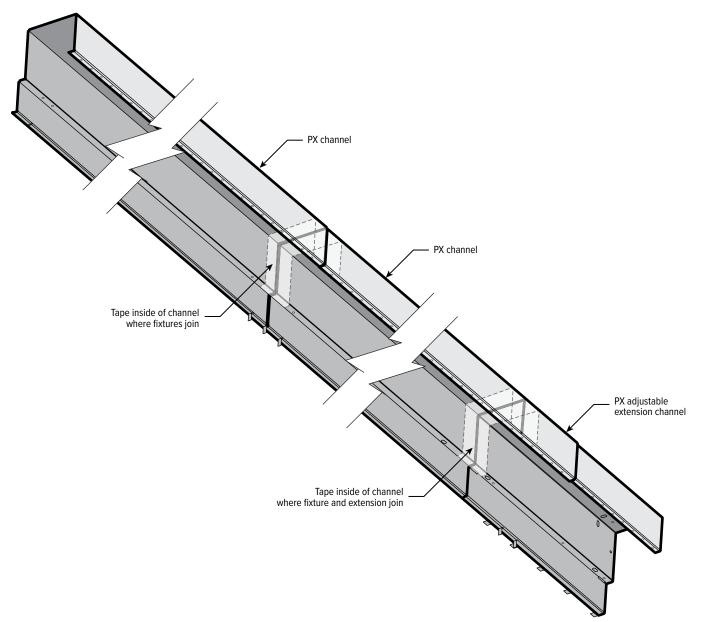

STEP 1: Apply aluminum tape inside of channel where fixtures join to seal the units together. Aluminum tape PN: 49000038

STEP 2: Apply aluminum tape inside of channel where the extension joins the fixture.