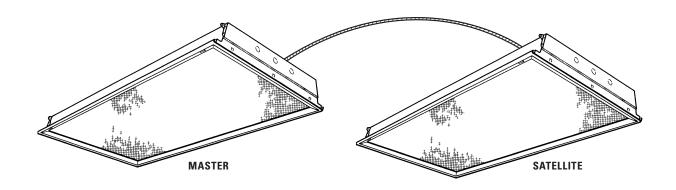

### **Master/Satellite System**

#### ORDERING INFORMATION

- 1. Select the desired Williams recessed fixture.
- 2. Add the "MS\_" option, as shown in the example below:
  - · The example below accounts for one pair of fixtures.
  - · Default wiring will be inboard/outboard where applicable.
  - · When multiple ballasts are specified, standard wiring is inboard/outboard.

#### **MASTER/SATELLITE ORDERING OPTIONS**

Consult factory for other lengths and availability. Master/Satellite, 9' flex whip MS9

MS11 Master/Satellite, 11' flex whip