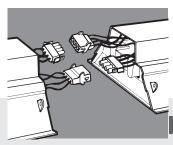

## **Tandem In-Line Wiring**

#### **CONTINUOUS ROW FIXTURES**

- Fully prewired for continuous row strips, industrials, suspended, and other Williams Fluorescent products.
- Polarized, quick-connect harnesses provide fast, error-proof wiring.
- Lamps down the row will be wired in tandem.

#### **SINGLE FIXTURES**

- · Lamps wired/mounted in tandem.
- · No harness required.