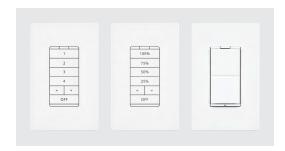

## ORDERING EXAMPLE: AVI-B-2401AC-1

AVI-B-2401AC-1 Scene controller - buttons numbered 1-4 and up/down/off, 120-277VAC

AVI-B-2402BAT-1 Scene controller - buttons numbered 1-4 and up/down/off, battery powered (batteries included)

AVI-B-2401AC-2 Dimmer with presets - buttons with percentages and up/down/off, 120-277VAC

AVI-B-2402BAT-2 Dimmer with presets - buttons with percentages and up/down/off, battery powered (batteries included)

AVI-B-2401AC-3 Two button control on/off or hold to dim up/down, 120-277VAC

AVI-B-2402BAT-3 Two button control on/off or hold to dim up/down, battery powered (batteries included)