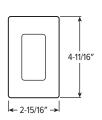

# WALL STATIONS

















## ORDERING EXAMPLE: AVI-B-2401AC-1

AVI-B-2401AC-1 Scene controller - buttons numbered 1-4 and up/down/off, 120-277VAC

AVI-B-2402BAT-1 Scene controller - buttons numbered 1-4 and up/down/off, battery powered (batteries included)

AVI-B-2401AC-2 Dimmer with presets - buttons with percentages and up/down/off, 120-277VAC

AVI-B-2402BAT-2 Dimmer with presets - buttons with percentages and up/down/off, battery powered (batteries included)

AVI-B-2401AC-3 Two button control on/off or hold to dim up/down, 120-277VAC

AVI-B-2402BAT-3 Two button control on/off or hold to dim up/down, battery powered (batteries included)

#### **FEATURES**

- Local control of lights in a specific zone with Avi-on Bluetooth® mesh connection
- Programmable via Bluetooth® wireless enabled app or functions